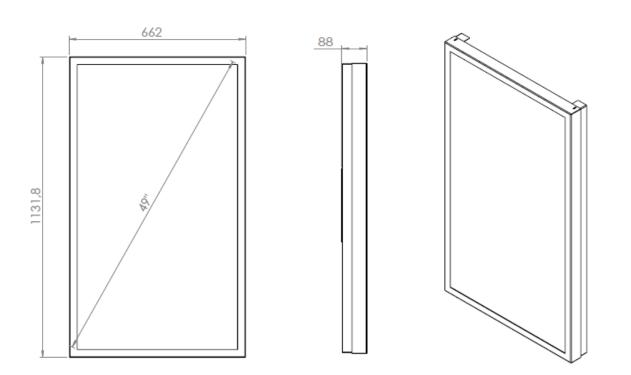

# HI>ND WALL CASING PROTECT 49" Portrait

HI-ND wall casing PROTECT is designed to give a professional signage feeling. It has a polycarbonate protection. Different models in landscape and portrait mode to allow airflow from top to bottom as only the sides are covered completely to the wall. There is space for power plugs inside. Available in black and white as standard but custom colors and materials like brass and stainless steel can be ordered upon request. Designed for LG UH5N-E AND UM5N-H.



## **TECHNICAL DRAWING**



mm



# SPECIFICATION

#### FEATURES

- Designed for LG UH5N-E and UM5N-H
- Space for power plugs
- Integrated display mount
- Polycarbonate protection

#### MATERIALS

Powder coated metal

### POWDER COATING OPTIONS

Black, RAL 9005str White, RAL 9003str Custom color upon request

### PART NO AND DESCRIPTION

WC4900-5101-51 Wall Casing PROTECT, White WC4900-5101-52 Wall Casing PROTECT, Black