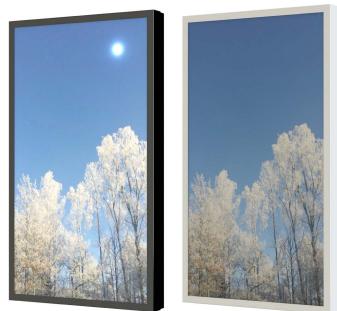

# HI>ND WALL CASING PROTECT 49" Portrait

HI-ND wall casing PROTECT is designed to give a professional signage feeling. It has a polycarbonate protection. Different models in landscape and portrait mode to allow airflow from top to bottom as only the sides are covered completely to the wall. There is space for power plugs inside. Available in black and white as standard but custom colors and materials like brass and stainless steel can be ordered upon request. Designed for LG UH5N-E AND UM5N-H.

### POWDER COATING OPTIONS

Black, RAL 9005str White, RAL 9003str Custom color upon request

### PART NO AND DESCRIPTION

WC4900-5101-51 Wall Casing PROTECT, White WC4900-5101-52 Wall Casing PROTECT, Black